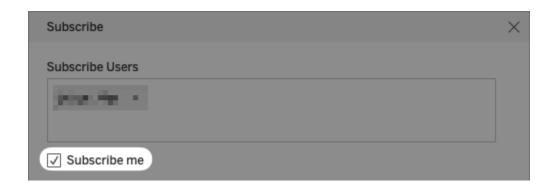

3. In the "Subscribe" window, check the "Subscribe me" box and complete the form in accordance to your business needs.

4. Select how often you want to receive updates to the view.

5. Click "Subscribe" to complete the process.