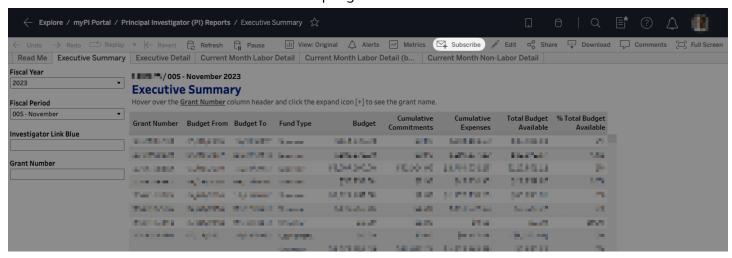

## How can I subscribe to a view or report?

To subscribe to a view or report, follow these steps:

- 1. Open and log into Tableau Server and navigate to the view that you want to subscribe to.
- 2. Click on the "Subscribe" button in the top-right corner of the view.