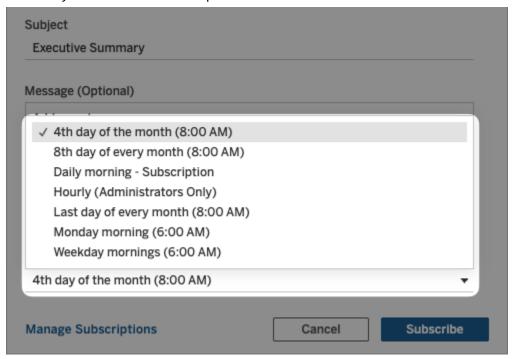

3. In the "Subscribe" window, check the "Subscribe me" box and complete the form in accordance to your business needs.

4. Select how often you want to receive updates to the view.

5. Click "Subscribe" to complete the process.